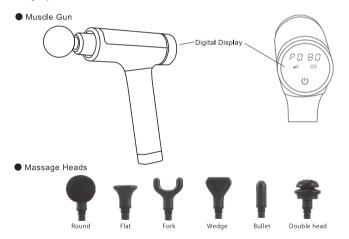

## PRODUCT. ACCESSORIES

#### 6 Independent Strength Levels

The Kitta Percussive Sports Therapy Massager is a portable, rechargeable, high-torque massage therapy device. Its utilizes a long lasting battery, 6 strength settings, and 6 interchangeable massage therapy attachments to help you deliver quick effective massage when you need it most. It helps reduce muscle fatigue by stimulating fluid exchange in the massaged region and reducing muscle tension. Even if you're not active these positive benefits can be realized whether you're at home or sitting at your desk at work.

■ Travel bag : Lets you easily take your Kitta with you.