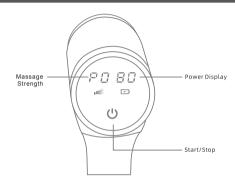

## **HOW TO OPERATE**

- 1. After charging the Kitta remove the Kitta Massager from its case and unplug the charger.
- 2. To install your desired massage head complete the following steps:
  - a) Ensure the Kitta is unplugged and the power is set to off.
  - b) Insert the massage head into the product as far into the Kitta as it will allow.
  - c) If you're removing a previously attached massage head simply pull the massage head out.
- 3. When you're ready to enjoy press the Start/Stop button and the massager will start running.
- To adjust the preferred intensity of massage press the Massage Strength button to choose between 1-6 levels of intensity.
- The Power Display is on the top right and it will count down from 99 to 1. 99 is full power, 1 is out of power and needs to be recharged.
  - If the battery goes below 10% you may see an error E1, this means you need to immediately charge the unit.

After 10 minutes the device will automatically shut off.

- If you are pressing the massage head too firmly against yourself or someone during massage it will
  auto shutoff and display E3. If this happens turn the power off and then on and resume using the
- auto shutoff and display E3. If this happens turn the power off and then on and resume using the massager without pressing so hard.